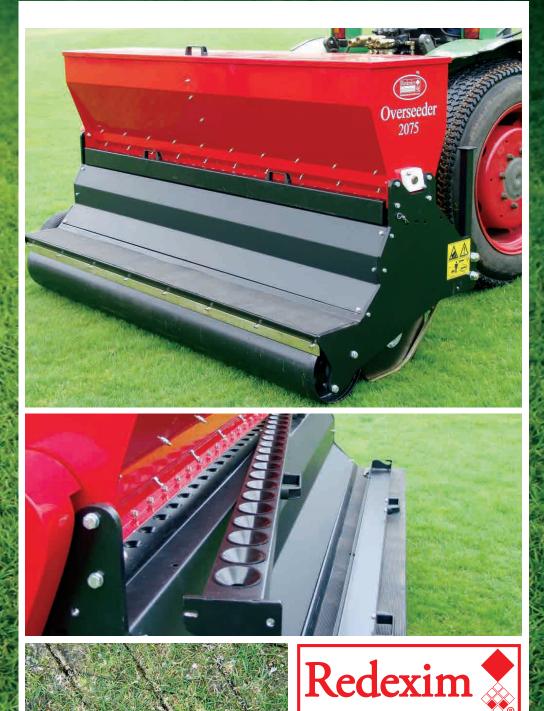

## 0 verseeder 2075

The OverSeeder has been completely redesigned, making it the fastest, most versatile and efficient version to date. With it's innovative unequal disc slitting system, the OverSeeder actually plants the seed firmly in the ground, providing outstanding seed to soil contact and providing unmatched germination.

#### **Re-Seed Faster**

The seed coulters

5

The seed box

Boasting a tight spacing under 3 inches, each seed coulter is individually suspended and accurately follows terrain. The new seed box on the 1575 and 2075 utilizes a proven roller design allowing the machine an infinite range of feed rates with all seed types, from the very large to the very smallest bent grass seed. With working speed up to 9 miles per hour, the new OverSeeder is capable of re-seeding a football field or golf course fairway in minutes.