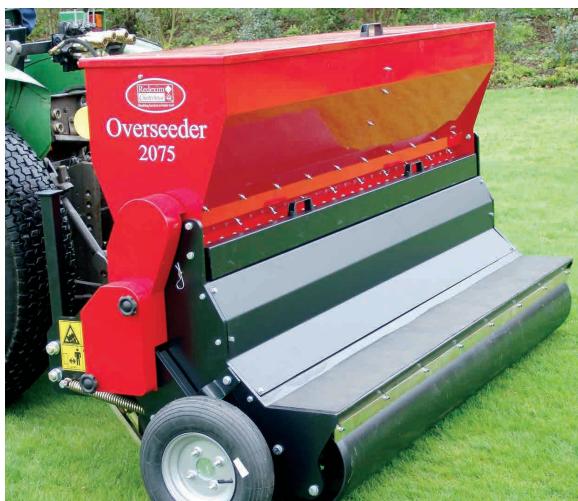

## 0 verseeder 2075

The OverSeeder has been completely redesigned, making it the fastest, most versatile and efficient version to date. With it's innovative unequal disc slitting system, the OverSeeder actually plants the seed firmly in the ground, providing outstanding seed to soil contact and providing unmatched germination.

### Overseeder 2075

| SPECIFICATIONS      | DESCRIPTION            |
|---------------------|------------------------|
| Weight              | 3062 lbs. (1389 kg)    |
| Spacing             | 2.95" (75 mm)          |
| Disk Quantity       | 28                     |
| Working Width       | 80" (2.0 m)            |
| 3 point type        | Cat-2                  |
| Seed Box Cap        | 10.6 cu/ft. (.4 cu m)  |
| Delivery rate       | Infinite               |
| Recommended Tractor | 50 HP w/3520 lift cap. |