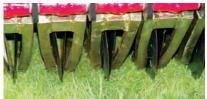

#### **Re-Seed Faster**

The seed coulters

5

The seed box

Boasting a tight spacing under 3 inches, each seed coulter is individually suspended and accurately follows terrain. The new seed box on the 1575 and 2075 utilizes a proven roller design allowing the machine an infinite range of feed rates with all seed types, from the very large to the very smallest bent grass seed. With working speed up to 9 miles per hour, the new OverSeeder is capable of re-seeding a football field or golf course fairway in minutes.