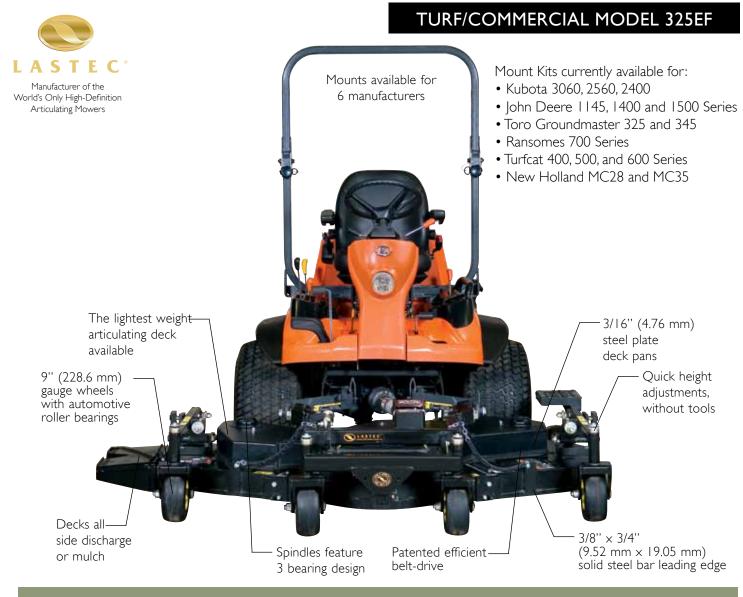

## TURF/COMMERCIAL MODEL 325EF

The Accuracy of a Lastec Articulator built to fit your existing fixed deck out-front mower

The Model 325EF is a 72" (182.88 cm) wide fully articulating rotary deck that is offered with specially engineered kits to be mounted on 6 major brands of out-front mowers. The 325EF allows your existing out-front mower to handle the toughest terrain. Each 325EF features three 25" (635 mm) independent decks that follow the contours of the ground to deliver the cut quality of 3 small push mowers. The 325EF is a perfect replacement deck for any drive unit that has outlived the original fixed deck. It is also routinely preferred by many as a deck of choice when purchasing a new drive unit. The 325EF is a light weight accurate option that delivers a superior cut quality to most major brands of out-front rotaries.

## **325EF SPECIFICATIONS\***

Cutting Width: 72'' (182.88 cm) Deck Configuration: Three 25'' (635 mm), 4'' (101.6 mm) deep articulating Drive System: Patented, efficient belt-drives Deck Height Range: 1'' to 4 3/4'' (25.4 mm x 120.65 mm) Overall Weight: 576 lbs (261.2 kg) Warranty: Two years parts, one year labor