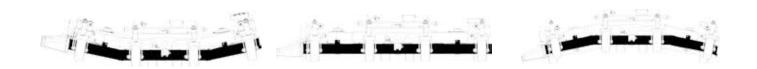

## TURF/COMMERCIAL MODEL 325EF

The Accuracy of a Lastec Articulator built to fit your existing fixed deck out-front mower

The Model 325EF is a 72" (182.88 cm) wide fully articulating rotary deck that is offered with specially engineered kits to be mounted on 6 major brands of out-front mowers. The 325EF allows your existing out-front mower to handle the toughest terrain. Each 325EF features three 25" (635 mm) independent decks that follow the contours of the ground to deliver the cut quality of 3 small push mowers. The 325EF is a perfect replacement deck for any drive unit that has outlived the original fixed deck. It is also routinely preferred by many as a deck of choice when purchasing a new drive unit. The 325EF is a light weight accurate option that delivers a superior cut quality to most major brands of out-front rotaries.