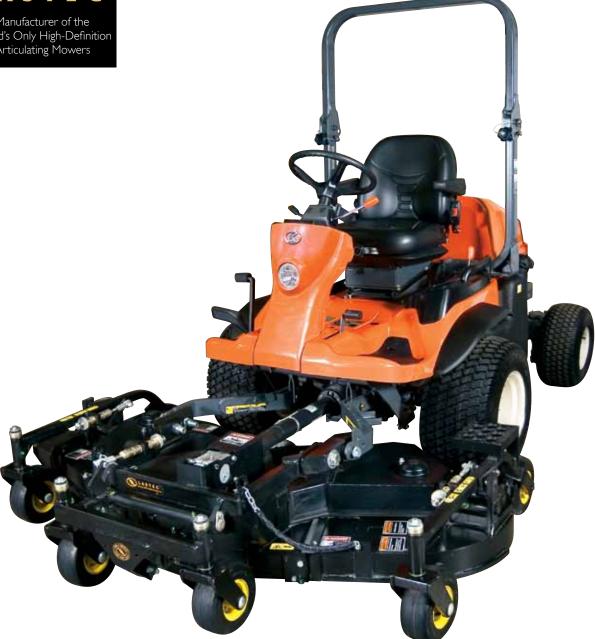

## TURF/COMMERCIAL MODEL 325EF

The Accuracy of a Lastec Articulator built to fit your existing fixed deck out-front mower

The Model 325EF is a 72" (182.88 cm) wide fully articulating rotary deck that is offered with specially engineered kits to be mounted on 6 major brands of out-front mowers. The 325EF allows your existing out-front mower to handle the toughest terrain. Each 325EF features three 25" (635 mm) independent decks that follow the contours of the ground to deliver the cut quality of 3 small push mowers. The 325EF is a perfect replacement deck for any drive unit that has outlived the original fixed deck. It is also routinely preferred by many as a deck of choice when purchasing a new drive unit. The 325EF is a light weight accurate option that delivers a superior cut quality to most major brands of out-front rotaries.