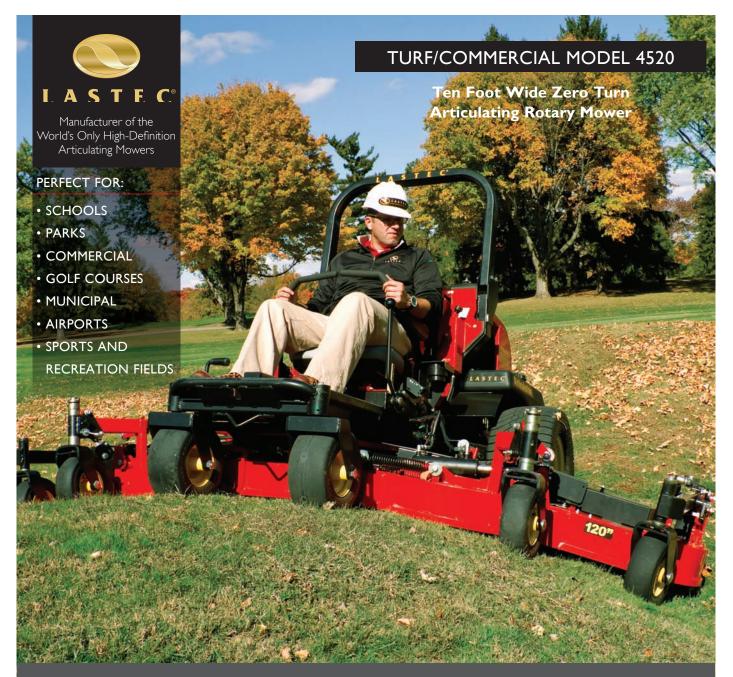

At Ten Feet Wide, Lastec's Model 4520 Articulator Offers More Mowing Capacity than Any Other Zero Turn Mower While Delivering the Cutting Accuracy of a 25" (635 mm) Push Mower.

The Lastec Model 4520 Articulator is the widest area zero turn mower on the planet. Its 10 foot (3 M) wide cutting width is made up of five fully articulating rotary decks. The outer decks of this huge capacity mower fold to road legal widths with the push of a lever. Productivity matches that of mowers costing up to 50% more and cut quality matches a crew of five with push mowers.