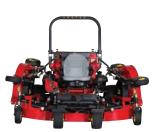

At Ten Feet Wide, Lastec's Model 4520 Articulator Offers More Mowing Capacity than Any Other Zero Turn Mower While Delivering the Cutting Accuracy of a 25" (635 mm) Push Mower.

The Lastec Model 4520 Articulator is the widest area zero turn mower on the planet. Its 10 foot (3 M) wide cutting width is made up of five fully articulating rotary decks. The outer decks of this huge capacity mower fold to road legal widths with the push of a lever. Productivity matches that of mowers costing up to 50% more and cut quality matches a crew of five with push mowers.

## 4520 SPECIFICATIONS\*

Folds to 88" (2.23 M) for transporting

U.S. Patent Nos. 6,065,274 6,205,754

\*All specifications subject to change without notice

Engine Options: 45 HP (33.6 kW) Kubota turbo charged diesel Cutting Width: 120" (3 M) Transport Width: 88" (2.23 M) Deck Configuration: Five 25" (635 mm), 5 1/2" (139.7 mm) deep articulating Deck Height Range: 1" to 4 1/2" (25.4 mm x 114.3 mm) Overall Weight: 2,708 lbs (1,228.3 kg) Speed: Infinitely variable up to 9 mph (14.5 km/h) Options: Striping Kit, Light Kit, Tires Warranty: Two years parts, one year labor