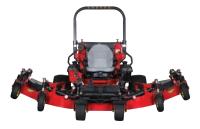

At Ten Feet Wide, Lastec's Model 4520 Articulator Offers More Mowing Capacity than Any Other Zero Turn Mower While Delivering the Cutting Accuracy of a 25" (635 mm) Push Mower.

The Lastec Model 4520 Articulator is the widest area zero turn mower on the planet. Its 10 foot (3 M) wide cutting width is made up of five fully articulating rotary decks. The outer decks of this huge capacity mower fold to road legal widths with the push of a lever. Productivity matches that of mowers costing up to 50% more and cut quality matches a crew of five with push mowers.

## 4520 SPECIFICATIONS\*

Folds to 88" (2.23 M) for transporting

U.S. Patent Nos. 6,065,274 6,205,754

\*All specifications subject to change without notice

Engine Options: 45 HP (33.6 kW) Kubota turbo charged diesel Cutting Width: 120" (3 M) Transport Width: 88" (2.23 M) Deck Configuration: Five 25" (635 mm), 5 1/2" (139.7 mm) deep articulating Deck Height Range: 1" to 4 1/2" (25.4 mm x 114.3 mm) Overall Weight: 2,708 lbs (1,228.3 kg) Speed: Infinitely variable up to 9 mph (14.5 km/h) Options: Striping Kit, Light Kit, Tires Warranty: Two years parts, one year labor