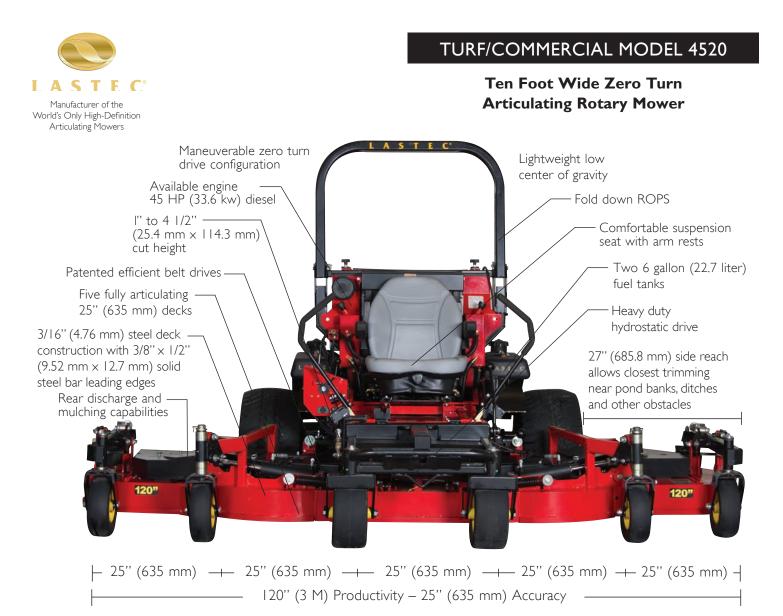

## The 4520 Consumes Half the Fuel to Cut the Same Amount of Turf as Hydraulically Driven Rotaries

In today's world the term "green" isn't just a cute marketing concept. Wasting fuel to keep your turf groomed is more than bad business...it's just wrong. The Model 4520 burns half the fuel of any other wide area articulating rotary on the planet in part because Lastec's patented deck drives are 30%-40% more efficient than their hydraulically driven competitors. The zero turn maneuverability accounts for the additional fuel savings by reducing the amount of nonproductive mowing time wasted by conventionally steered alternatives. Additional costs and labor hours are saved by the 27" (685.8 mm) side reach of the Model 4520. It trims closer to ponds and creeks, over the edge of banks and ditches, under low limbs, and cuts other hard to reach turf areas that would otherwise require string trimming and hand mowing.

## 4520 SPECIFICATIONS\*

Folds to 88" (2.23 M) for transporting

U.S. Patent Nos. 6,065,274 6,205,754

\*All specifications subject to change without notice

Engine Options: 45 HP (33.6 kW) Kubota turbo charged diesel Cutting Width: 120" (3 M) Transport Width: 88" (2.23 M) Deck Configuration: Five 25" (635 mm), 5 1/2" (139.7 mm) deep articulating Deck Height Range: 1" to 4 1/2" (25.4 mm x 114.3 mm) Overall Weight: 2,708 lbs (1,228.3 kg) Speed: Infinitely variable up to 9 mph (14.5 km/h) Options: Striping Kit, Light Kit, Tires Warranty: Two years parts, one year labor