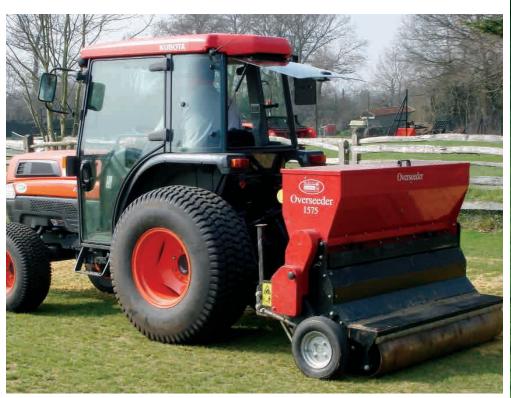

# 1575

The OverSeeder has been completely redesigned, making it the fastest, most versatile and efficient version to date. With it's innovative unequal disc slitting system, the OverSeeder actually plants the seed firmly in the ground, providing outstanding seed to soil contact and providing unmatched germination.

### Overseeder 1575

| SPECIFICATIONS      | DESCRIPTION            |
|---------------------|------------------------|
| Weight              | 2596 lbs. (1178 kg)    |
| Spacing             | 2.95" (75 mm)          |
| Disk Quantity       | 21                     |
| Working Width       | 60" (1.5 m)            |
| 3 point type        | Cat-2                  |
| Seed Box Cap        | 8.8 cu/ft. (.25 cu m)  |
| Delivery rate       | Infinite               |
| Recommended Tractor | 45 HP w/3080 lift cap. |

#### **Re-Seed Faster**

The seed box

Boasting a tight spacing under 3 inches, each seed coulter is individually suspended and accurately follows terrain. The new seed box on the 1575 and 2075 utilizes a proven roller design allowing the machine an infinite range of feed rates with all seed types, from the very large to the very smallest bent grass seed. With working speed up to 9 miles per hour, the new OverSeeder is capable of re-seeding a football field or golf course fairway in minutes.