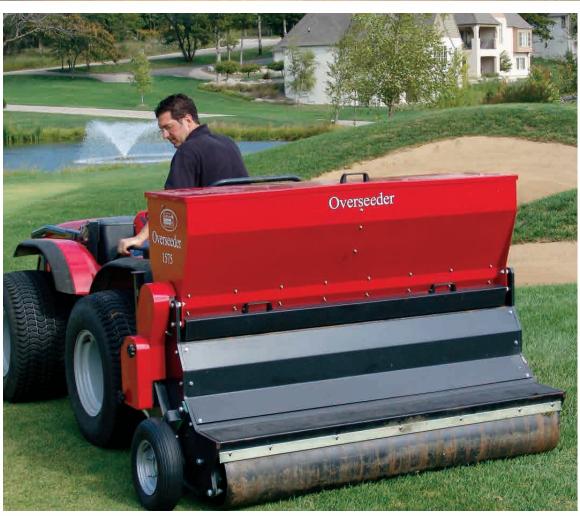

# 1575

The OverSeeder has been completely redesigned, making it the fastest, most versatile and efficient version to date. With it's innovative unequal disc slitting system, the OverSeeder actually plants the seed firmly in the ground, providing outstanding seed to soil contact and providing unmatched germination.

#### **Re-Seed Faster**

The seed box

Boasting a tight spacing under 3 inches, each seed coulter is individually suspended and accurately follows terrain. The new seed box on the 1575 and 2075 utilizes a proven roller design allowing the machine an infinite range of feed rates with all seed types, from the very large to the very smallest bent grass seed. With working speed up to 9 miles per hour, the new OverSeeder is capable of re-seeding a football field or golf course fairway in minutes.