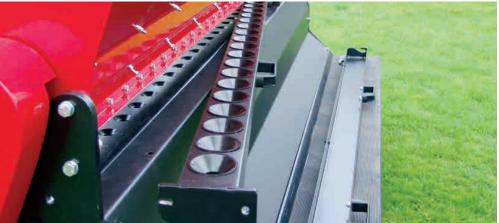

#### **Re-Seed Faster**

The seed box

Boasting a tight spacing under 3 inches, each seed coulter is individually suspended and accurately follows terrain. The new seed box on the 1575 and 2075 utilizes a proven roller design allowing the machine an infinite range of feed rates with all seed types, from the very large to the very smallest bent grass seed. With working speed up to 9 miles per hour, the new OverSeeder is capable of re-seeding a football field or golf course fairway in minutes.