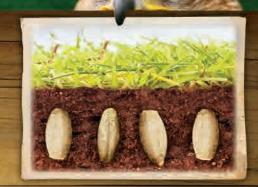

# 1575

The OverSeeder has been completely redesigned, making it the fastest, most versatile and efficient version to date. With it's innovative unequal disc slitting system, the OverSeeder actually plants the seed firmly in the ground, providing outstanding seed to soil contact and providing unmatched germination.