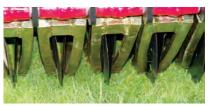

#### **Re-Seed Faster**

The seed box

Boasting a tight spacing under 3 inches, each seed coulter is individually suspended and accurately follows terrain. The new seed box on the 1575 and 2075 utilizes a proven roller design allowing the machine an infinite range of feed rates with all seed types, from the very large to the very smallest bent grass seed. With working speed up to 9 miles per hour, the new OverSeeder is capable of re-seeding a football field or golf course fairway in minutes.