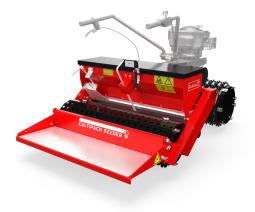

## Cultipack Seeder 910

The Cultipack Seeder is ideal for the seeding of smaller or more sensitive areas, the stand-on chariot is towed by a two-wheel tractor for speed and manoeuvrability. The rings on the tractor create furrows for the seed before the machine accurately distributes seed ready for covering & germination.