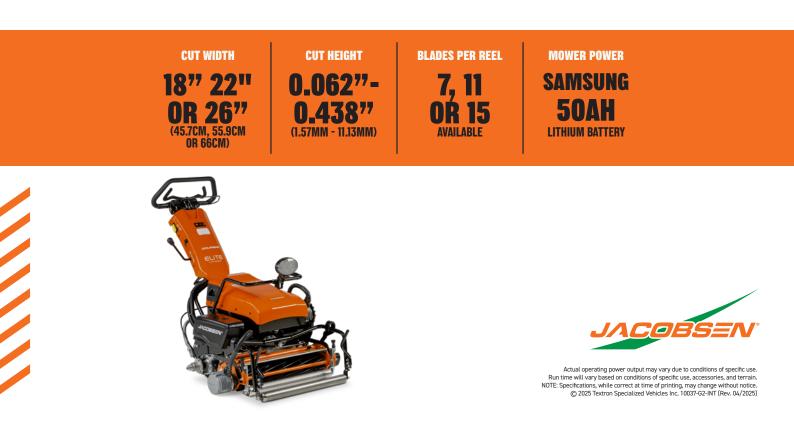

| REELS & BLADES                      |                                                                                                                                                                                    |
|-------------------------------------|------------------------------------------------------------------------------------------------------------------------------------------------------------------------------------|
| BLADE MATERIAL                      | Hardened, high manganese carbon steel                                                                                                                                              |
| REEL SPEED                          | Electronically controlled, 2200 rpm maximum                                                                                                                                        |
| FREQUENCY OF CLIP                   | Programmable electronically controlled Frequency<br>of Clip based on actual machine speed                                                                                          |
| <b>TRACTION, BRAKES &amp; SPEED</b> |                                                                                                                                                                                    |
| MOWER DRIVE SYSTEM                  | Samsung SDI Lithium Battery                                                                                                                                                        |
| TRACTION DRIVE                      | 7.75" (19.68cm) diameter machine smoothed aluminum drum driven<br>via a brushless DC motor and synchronous belt                                                                    |
| OPERATOR PRESENCE CONTROL           | Standard InCommand <sup>™</sup> operator controls (Traction and Reel)<br>with integrated Operator Presence Control                                                                 |
| DIFFERENTIAL                        | Full automotive type, housed in traction drum                                                                                                                                      |
| TRACTION DRUM                       | 7.75" (19.68cm) diameter smooth machined aluminum                                                                                                                                  |
| BRAKES                              | Lever actuated hub brake with parking lock                                                                                                                                         |
| MOWING SPEED                        | Electronically controlled and programable 0-3.8 mph (6.12 km/h) max                                                                                                                |
| WEIGHTS & DIMENSIONS                |                                                                                                                                                                                    |
| WEIGHT                              | 18": 213lb (97kg), 22": 229lb (104kg), 18" floating head: 248lb (113kg),<br>22" floating head: 252lb (114kg) (all weights are with catcher,<br>grooved steel roller and kickstand) |