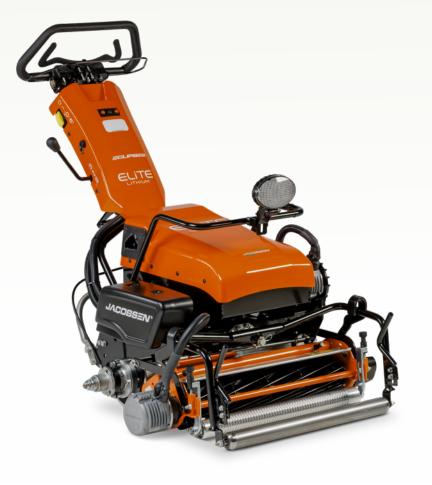

## ECLIPSE 2 ELITE

## EXPERIENCE AN ELite® Cut

The Eclipse 2 ELITE is where cutting edge lithium technology meets pristine cuts, allowing you to experience seamless operation and superior results. Compromise nothing with a programmable frequency of clip, floating head, onboard controller, and 40% less vibration than internal combustion engines. A low-profile design improves visibility to the floating cutting head and includes an onboard controller for maximum management.

## ECLIPSE 2 ELITE

Personalize the all-electric walking mower with countless accessory options, like reels, rollers, bedknife options, verticutter, groomer, fine bristle brush, and magknife.

With zero fumes and hydraulics, the electric powertrain leaves no marks behind.