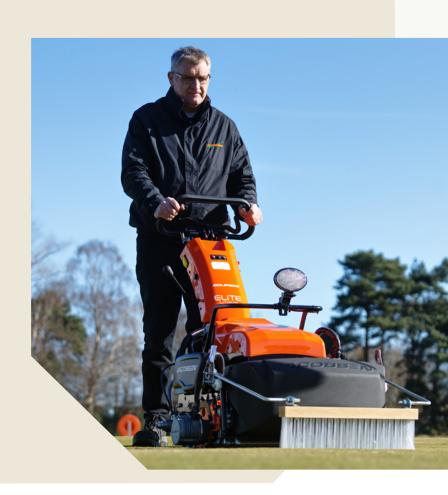

## EXPERIENCE AN ELite® Cut

The Eclipse 2 ELITE is where cutting edge lithium technology meets pristine cuts, allowing you to experience seamless operation and superior results. Compromise nothing with a programmable frequency of clip, floating head, onboard controller, and 40% less vibration than internal combustion engines. A low-profile design improves visibility to the floating cutting head and includes an onboard controller for maximum management.

## ECLIPSE 2 ELITE

Personalize the all-electric walking mower with countless accessory options, like reels, rollers, bedknife options, verticutter, groomer, fine bristle brush, and magknife.

With zero fumes and hydraulics, the electric powertrain leaves no marks behind.

Featuring a traction drum and front roller that carry the full weight of the mower and basket, ensuring the cutting head is allowed to fully float, unaffected by the weight of the mower or grass basket.