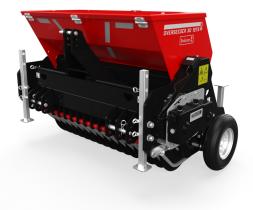

## Overseeder 3D 1275

The 1275 3D Overseeder sows seed with 75mm / 3" centres; the seed is delivered with precision into the slit before the rear roller passes over the ground to close the soil and protect the seed. The unique seed-feed system with adjustable aperture and gearbox makes it easy to own and operate