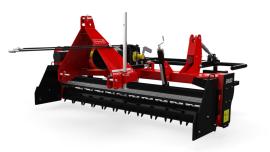

## Power Box Rake 2400

The Power Box Rake is designed to carry out various tasks, including cultivating, raking, levelling and earth-moving. A heavy rotor with special carbide teeth is mounted on it. The rotor is PTO propelled and can rotate in both directions.