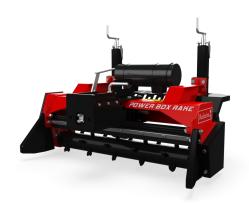

## **Power Box Rake 800**

The Power Box Rake 800 is designed to carry out various tasks including cultivating, raking, levelling & earth moving. The machine is attached to a 2-wheel tractor, which drives the rotor with special carbide teeth. The PBR800 can be adjusted both to the left & the right to move material as required