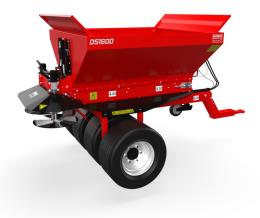

## **Rink DS1600 Hybrid**

The integrated conveyor belt moves a range of materials to the rear of the hopper where it is dropped onto the discs for spreading up to 12m (472"). From the operator's seat start, stop, alter the belt speed and changing of the spreading width can be done due to the electronic control unit.