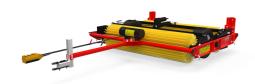

## **Speed-Brush (soft)**

The towed Speed-Brush uses land drive to rotate the two independent soft bristle brushes against the direction of travel. The sweeping action works sand & other materials into holes / grass sward making the surface immediately playable. The brushes can be angled to move material inwards.