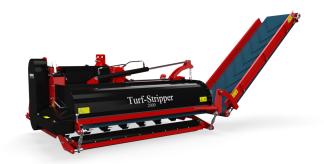

## **Turf-Stripper 2000**

The Turf-Stripper 2000, a fraise mower with interchangeable rotors, will remove turf, weeds and thatch from a different turf surfaces including hybrid turf (with the optional hybrid rotor). A side arm conveyor transfers the debris into a trailer for easy removal from the surface and a clean finish.