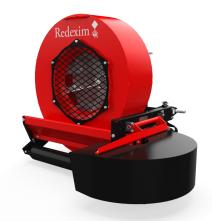

## **Verti-Air® 7**

The Verti-Air® 7, powerful yet lightweight is designed for compact tractors. It offers an adjustable reverse spout controlled from the driver's seat for effortless airflow direction changes. With large wheels and an anti-scalp roller, it ensures lasting performance.