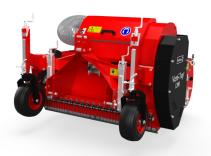

## Verti-Top® 1200

The Verti-Top® is a complete cleaning system for synthetic turf surfaces, the powered brush lifts debris for collection while the oscillating sieve separates & returns any infill to pitch; an integrated vacuum system collects small particulate such as dust and hair in the washable bag.