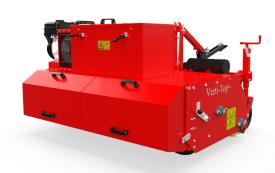

## **Verti-Top® TB**

The Verti-Top® Tow Behind works on the same principal as the Verti-Top® 1200 & larger 1800 PTO driven series but utilises a 6.5 hp engine. This allows the machine to be towed by any vehicle without the requirement of a PTO thus reducing combined weight while offering cleaning and dust extraction.